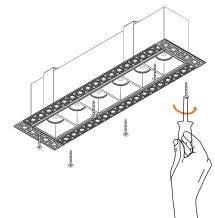

 Slide the alignment bracket halfway into the neighboring profile.

Tighten the alignment bracket using the allen key and provided headless screws.

INDOOR RECESSED TRIMLESS

Screw in the plaster flange every 15cm to the mounting surface

Lay plaster on spackle flange.Make sure the inside contour

of the fixture is clearly defined.

A

**WARNING:** Do not exceed the rated wattage of the through wiring cables or the connectors. For all continuous runs, refer to factory shop drawing indicating exact dimensions and feed locations.