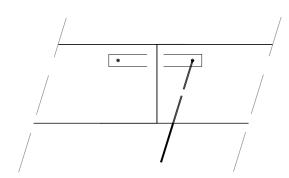

 Slide the alignment bracket halfway into the neighboring profile.

Tighten the alignment bracket using the allen key and provided headless screws.

INDOOR RECESSED TRIMLESS

Screw in the plaster flange every 15cm to the mounting surface

Lay plaster on spackle flange.Make sure the inside contour

of the fixture is clearly defined.

A

**WARNING:** Do not exceed the rated wattage of the through wiring cables or the connectors. For all continuous runs, refer to factory shop drawing indicating exact dimensions and feed locations.