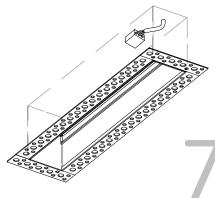

# B. CONTINUOUS RUN INSTALLATION

Refer to factory shop drawings for cut-out dimensions.

Cut ceiling opening.

Unclip all reflector assemblies from main profiles.

▶ Remove safety cables.

STEP 3 ► Tighten the bolt until plaster flange sits tightly against ceiling plane.

 Slide the alignment bracket halfway into the neighboring profile.

Tighten the alignment bracket using the allen key and provided headless screws.

INDOOR RECESSED TRIMLESS

Screw in the plaster flange every 15cm to the mounting surface