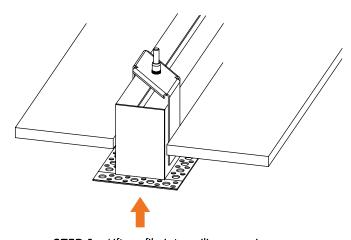

## **METHOD A:** USING ROTATING CROSSBARS

**STEP 1** ► Lift profile into ceiling opening.

STEP 3 ► Tighten the bolt until trim sits tightly against ceiling plane.

Connect the main electric feed to the pushwire terminal.