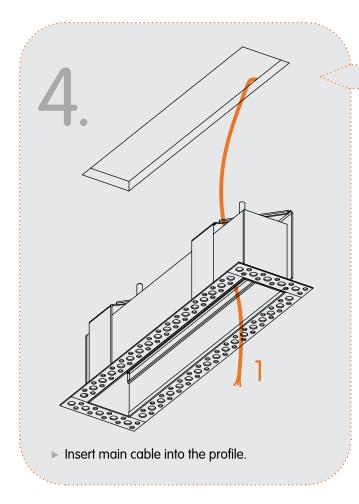

## **METHOD A:** USING ROTATING CROSSBARS

**STEP 1** ► Lift profile into ceiling opening.

STEP 3 ► Tighten the bolt until trim sits tightly against ceiling plane.

Connect the main electric feed to the pushwire terminal.