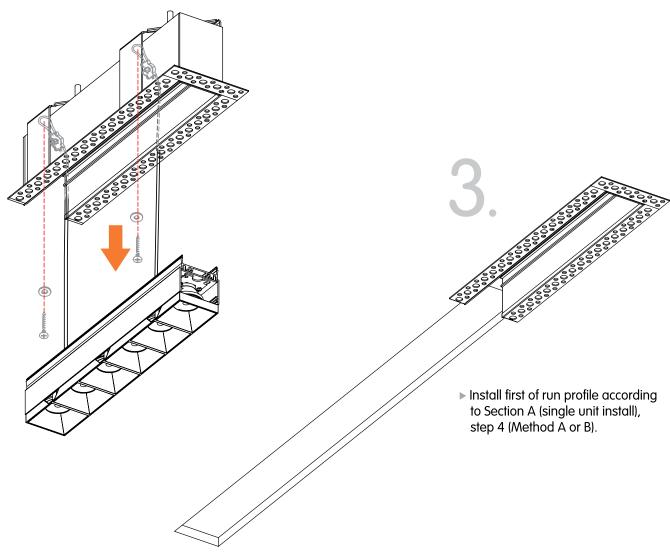

 Slide the alignment bracket halfway into the neighboring profile.

Tighten the alignment bracket using the allen key and provided headless screws.

INDOOR RECESSED TRIMLESS

Screw in the plaster flange every 15cm to the mounting surface