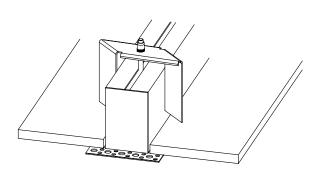

## **METHOD A:** USING ROTATING CROSSBARS

**STEP 1** ► Lift profile into ceiling opening.

STEP 3 ► Tighten the bolt until trim sits tightly against ceiling plane.

Connect the main electric feed to the pushwire terminal.

Screw in the plaster flange every 15cm to the mounting surface

- ▶ Lay plaster on spackle flange.
- Make sure the inside contour of the fixture is clearly defined.

▶ Re-attach safety cables.

► Connect low voltage cables together.

Push reflector assembly upward until it clicks into the housing profile.

A

**WARNING:** Fixture reflector assembly shall not be installed into profile until ceiling is painted and completely finished.