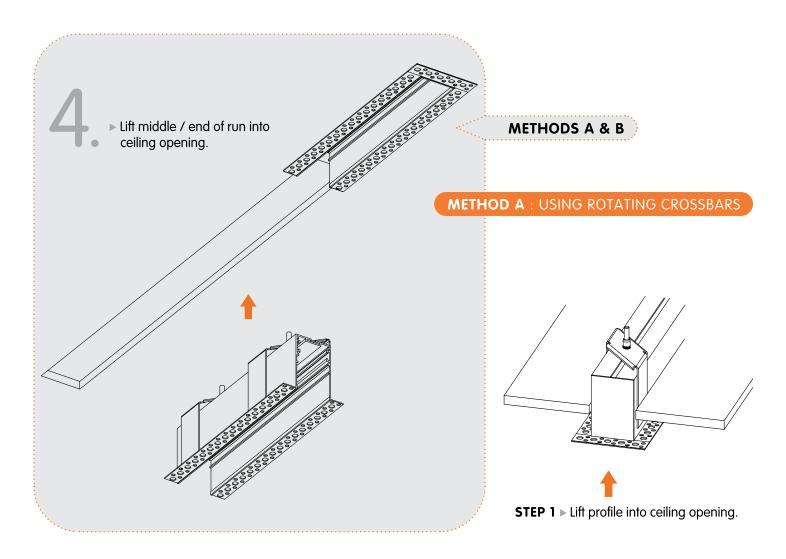

## **METHOD A:** USING ROTATING CROSSBARS

**STEP 1** ► Lift profile into ceiling opening.

STEP 3 ► Tighten the bolt until trim sits tightly against ceiling plane.

Connect the main electric feed to the pushwire terminal.