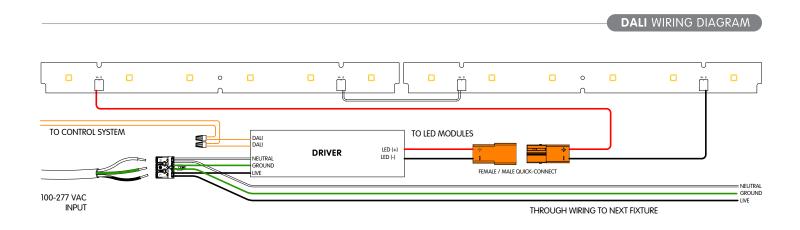

ables.













STEP 3 ► Tighten the bolt until plaster flange sits tightly against ceiling plane.





 Slide the alignment bracket halfway into the neighboring profile.



Tighten the alignment bracket using the allen key and provided headless screws.









INDOOR RECESSED TRIMLESS

Screw in the plaster flange every 15cm to the mounting surface

Lay plaster on spackle flange.Make sure the inside contour

of the fixture is clearly defined.







A

**WARNING:** Do not exceed the rated wattage of the through wiring cables or the connectors. For all continuous runs, refer to factory shop drawing indicating exact dimensions and feed locations.





# C. WIRING DETAILS

## ► Monochromatic White





### ELV / LUTRON 2 WIRE DIM / NON DIM WIRING DIAGRAM







## ► Monochromatic White











## ► Tunable White

#### 

### 2 CHANNELS 0-10V WIRING DIAGRAM

THROUGH WIRING TO NEXT FIXTURE





100-277 VAC

**INPUT** 

Failure to follow the wiring color coding and connectors pin labeling will void the fixtures warranty.



GROUND