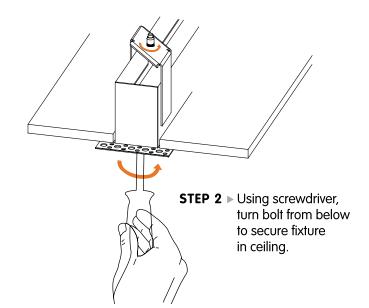

## **METHOD A:** USING ROTATING CROSSBARS

**STEP 1** ► Lift profile into ceiling opening.

STEP 3 ► Tighten the bolt until trim sits tightly against ceiling plane.

Connect the main electric feed to the pushwire terminal.