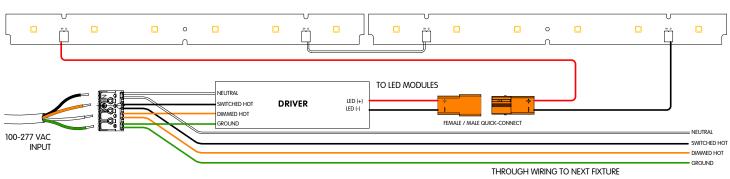

ceiling opening.

Unclip all reflector assemblies from main profiles.

▶ Remove safety cables.













STEP 3 ► Tighten the bolt until plaster flange sits tightly against ceiling plane.





 Slide the alignment bracket halfway into the neighboring profile.



Tighten the alignment bracket using the allen key and provided headless screws.









INDOOR RECESSED TRIMLESS

Screw in the plaster flange every 15cm to the mounting surface

Lay plaster on spackle flange.Make sure the inside contour

of the fixture is clearly defined.







A

**WARNING:** Do not exceed the rated wattage of the through wiring cables or the connectors. For all continuous runs, refer to factory shop drawing indicating exact dimensions and feed locations.





# C. WIRING DETAILS

## ► Monochromatic White





### ELV / LUTRON 2 WIRE DIM / NON DIM WIRING DIAGRAM







## ► Monochromatic White











## ► Tunable White

#### 

### 2 CHANNELS 0-10V WIRING DIAGRAM

THROUGH WIRING TO NEXT FIXTURE





100-277 VAC

**INPUT** 

Failure to follow the wiring color coding and connectors pin labeling will void the fixtures warranty.



GROUND