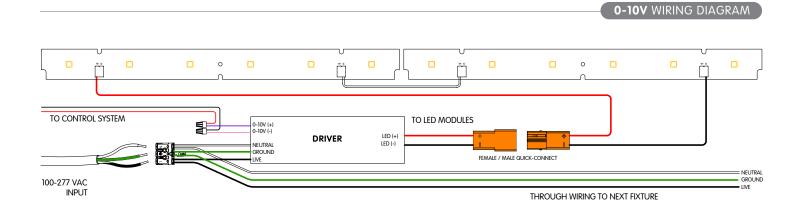

les.













STEP 3 ► Tighten the bolt until plaster flange sits tightly against ceiling plane.





 Slide the alignment bracket halfway into the neighboring profile.



Tighten the alignment bracket using the allen key and provided headless screws.









INDOOR RECESSED TRIMLESS

Screw in the plaster flange every 15cm to the mounting surface

Lay plaster on spackle flange.Make sure the inside contour

of the fixture is clearly defined.







A

**WARNING:** Do not exceed the rated wattage of the through wiring cables or the connectors. For all continuous runs, refer to factory shop drawing indicating exact dimensions and feed locations.





# C. WIRING DETAILS

## ► Monochromatic White





### ELV / LUTRON 2 WIRE DIM / NON DIM WIRING DIAGRAM







## ► Monochromatic White











## ► Tunable White

#### 

### 2 CHANNELS 0-10V WIRING DIAGRAM

THROUGH WIRING TO NEXT FIXTURE





100-277 VAC

**INPUT** 

Failure to follow the wiring color coding and connectors pin labeling will void the fixtures warranty.



GROUND