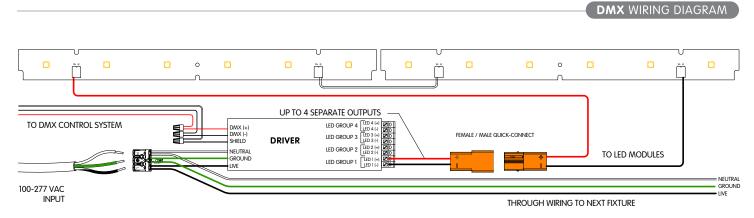

s.













STEP 3 ► Tighten the bolt until plaster flange sits tightly against ceiling plane.





 Slide the alignment bracket halfway into the neighboring profile.



Tighten the alignment bracket using the allen key and provided headless screws.









INDOOR RECESSED TRIMLESS

Screw in the plaster flange every 15cm to the mounting surface

Lay plaster on spackle flange.Make sure the inside contour

of the fixture is clearly defined.







A

**WARNING:** Do not exceed the rated wattage of the through wiring cables or the connectors. For all continuous runs, refer to factory shop drawing indicating exact dimensions and feed locations.





# C. WIRING DETAILS

## ► Monochromatic White





### ELV / LUTRON 2 WIRE DIM / NON DIM WIRING DIAGRAM







## ► Monochromatic White











## ► Tunable White

#### 

### 2 CHANNELS 0-10V WIRING DIAGRAM

THROUGH WIRING TO NEXT FIXTURE





100-277 VAC

**INPUT** 

Failure to follow the wiring color coding and connectors pin labeling will void the fixtures warranty.



GROUND