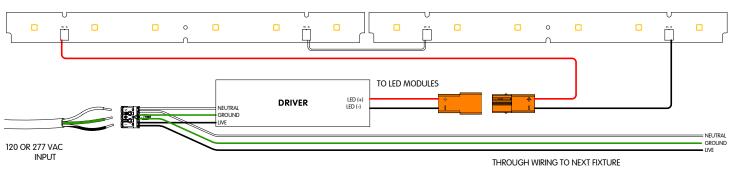

# C. WIRING DETAILS

### 2 CHANNELS 0-10V WIRING DIAGRAM

THROUGH WIRING TO NEXT FIXTURE

100-277 VAC

**INPUT** 

Failure to follow the wiring color coding and connectors pin labeling will void the fixtures warranty.

GROUND