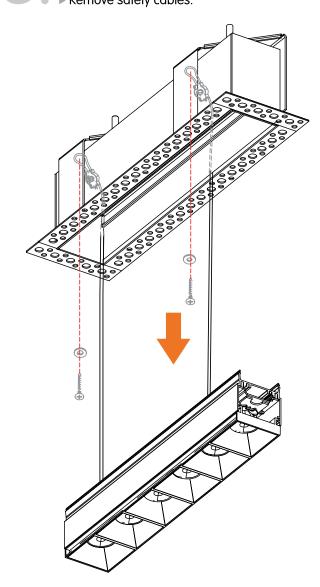

▶ Unclip reflector assembly from main profile. ▶ Remove safety cables.

▶ Drop Down Electrical Feed.

**WARNING:** Failure to secure safety cables can lead to injury or death!