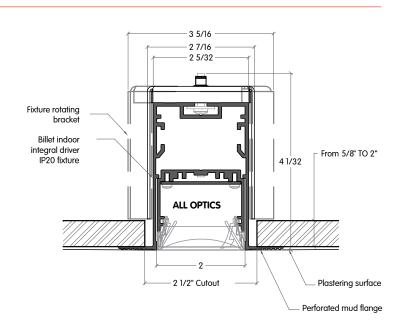

### Prepare the ceiling conditions according to the factory shop drawings.

|                        |                   |        |         |       |      |               | 2"       | 24"           |          | 36"           |          | 48"           |          | 60"           |                   |
|------------------------|-------------------|--------|---------|-------|------|---------------|----------|---------------|----------|---------------|----------|---------------|----------|---------------|-------------------|
|                        |                   | Height |         | Width |      | Actual Length |          | Actual Length |          | Actual Length |          | Actual Length |          | Actual Length |                   |
|                        |                   | mm     | inch    | mm    | inch | mm            | inch     | mm            | inch     | mm            | inch     | mm            | inch     | mm            | inch              |
| Wallgrazer             | Recessed Trimless | 85     | 3 11/32 | 51    | 2    | 300.74        | 11 27/32 | 601.10        | 23 21/32 | 901.20        | 35 15/32 | 1201.30       | 47 9/32  | 1501.40       | 59 1/8            |
| Symmetrical<br>Baffles | Recessed Trimless | 85     | 3 11/32 | 51    | 2    | 300.74        | 11 27/32 | 601.10        | 23 21/32 | 901.20        | 35 15/32 | 1201.30       | 47 9/32  | 1501.40       | 59 1/8            |
| Honeycomb              | Recessed Trimless | 85     | 3 11/32 | 51    | 2    | 292.05        | 11 1/2   | 578.53        | 22 25/32 | 865.01        | 34 1/16  | 1151.49       | 45 11/32 | 1437.97       | 56 <sup>5/8</sup> |
| Opal                   | Recessed Trimless | 85     | 3 11/32 | 51    | 2    | 301.00        | 11 27/32 | 595.00        | 23 7/16  | 889.10        | 35       | 1183.10       | 46 19/32 | 1477.20       | 58 5/32           |