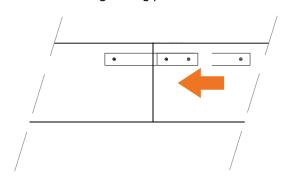

 Slide the alignment bracket halfway into the neighboring profile.

Tighten the alignment bracket using the allen key and provided headless screws.

INDOOR RECESSED TRIMLESS

Screw in the plaster flange every 15cm to the mounting surface