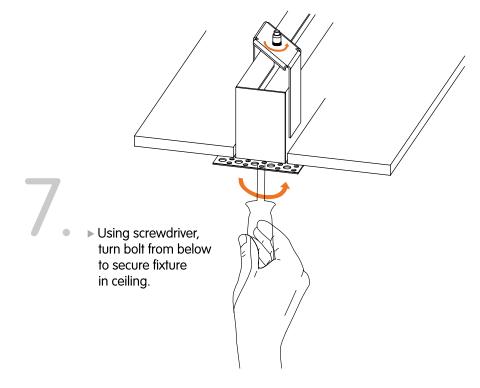

## **METHOD A:** USING ROTATING CROSSBARS

**STEP 1** ► Lift profile into ceiling opening.

STEP 3 ► Tighten the bolt until trim sits tightly against ceiling plane.

Connect the main electric feed to the pushwire terminal.