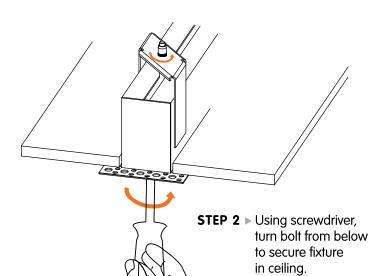

## **METHOD A:** USING ROTATING CROSSBARS

**STEP 1** ► Lift profile into ceiling opening.

STEP 3 ► Tighten the bolt until trim sits tightly against ceiling plane.

Connect the main electric feed to the pushwire terminal.