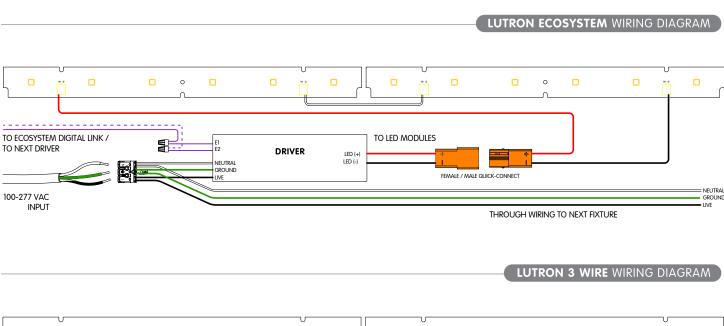

# C. WIRING DETAILS

## ► Monochromatic White

### ELV / LUTRON 2 WIRE DIM / NON DIM WIRING DIAGRAM