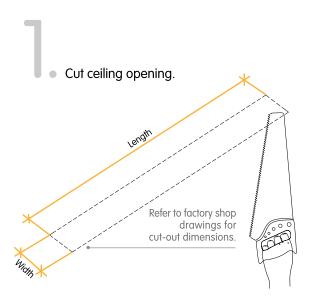

# B. CONTINUOUS RUN INSTALLATION

Refer to factory shop drawings for cut-out dimensions.

Cut ceiling opening.

Unclip all reflector assemblies from main profiles.

▶ Remove safety cables.

STEP 3 ► Tighten the bolt until plaster flange sits tightly against ceiling plane.