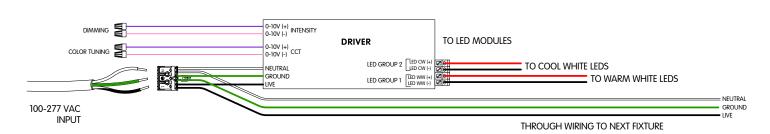

## ► Tunable White

### 2 CHANNELS 0-10V WIRING DIAGRAM

THROUGH WIRING TO NEXT FIXTURE

100-277 VAC

**INPUT** 

Failure to follow the wiring color coding and connectors pin labeling will void the fixtures warranty.

GROUND