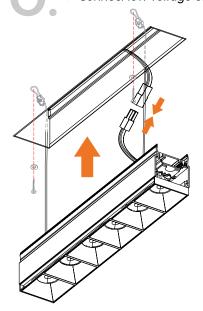

▶ Unclip reflector assembly from main profile. ▶ Remove safety cables.

▶ Drop Down Electrical Feed.

**WARNING:** Failure to secure safety cables can lead to injury or death!