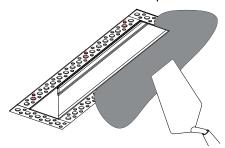

Lay plaster on spackle flange.Make sure the inside contour

of the fixture is clearly defined.

A

**WARNING:** Do not exceed the rated wattage of the through wiring cables or the connectors. For all continuous runs, refer to factory shop drawing indicating exact dimensions and feed locations.