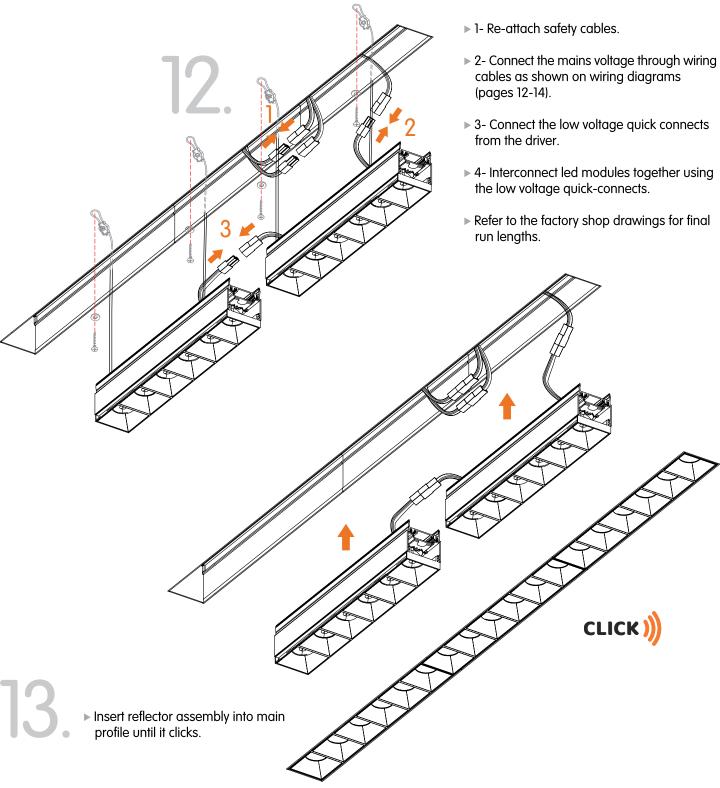

Screw in the plaster flange every 15cm to the mounting surface

- ▶ Lay plaster on spackle flange.
- Make sure the inside contour of the fixture is clearly defined.

▶ Re-attach safety cables.

► Connect low voltage cables together.

Push reflector assembly upward until it clicks into the housing profile.

A

**WARNING:** Fixture reflector assembly shall not be installed into profile until ceiling is painted and completely finished.

 Slide the alignment bracket halfway into the neighboring profile.

Tighten the alignment bracket using the allen key and provided headless screws.

INDOOR RECESSED TRIMLESS

Screw in the plaster flange every 15cm to the mounting surface

Lay plaster on spackle flange.Make sure the inside contour

of the fixture is clearly defined.

A

**WARNING:** Do not exceed the rated wattage of the through wiring cables or the connectors. For all continuous runs, refer to factory shop drawing indicating exact dimensions and feed locations.