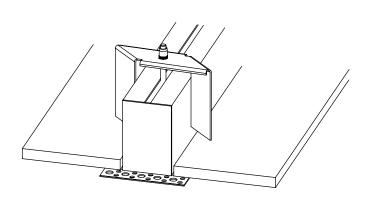

▶ Unclip reflector assembly from main profile. ▶ Remove safety cables.

▶ Drop Down Electrical Feed.

**WARNING:** Failure to secure safety cables can lead to injury or death!

## **METHOD A:** USING ROTATING CROSSBARS

**STEP 1** ► Lift profile into ceiling opening.

STEP 3 ► Tighten the bolt until trim sits tightly against ceiling plane.

Connect the main electric feed to the pushwire terminal.

Screw in the plaster flange every 15cm to the mounting surface

- ▶ Lay plaster on spackle flange.
- Make sure the inside contour of the fixture is clearly defined.

▶ Re-attach safety cables.

► Connect low voltage cables together.

Push reflector assembly upward until it clicks into the housing profile.

A

**WARNING:** Fixture reflector assembly shall not be installed into profile until ceiling is painted and completely finished.